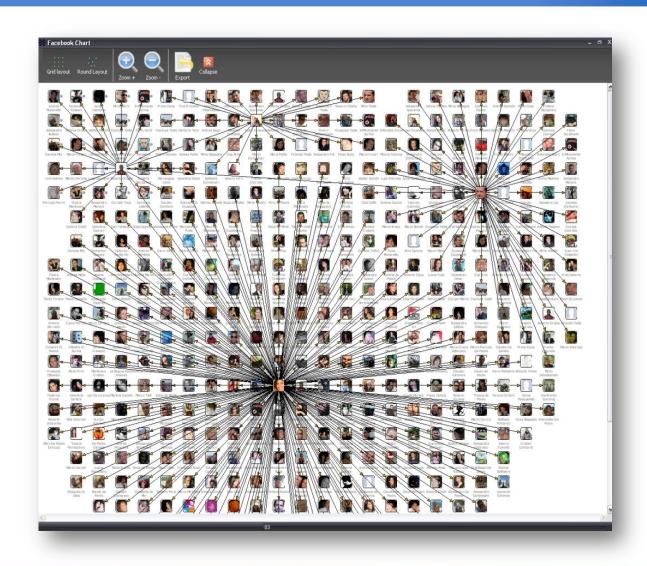

ptical Signals to Access Communications

## **Select**

Communication Sources



Submarine Cable Landing Station



Point of Presence (POP) / Central Office











•••

**Mobile and Fixed Line** 

**Data, Voice and Video** 

Internet, Web 2.0



















Probes / Sniffers

#### **Extract the Content**

# Select

#### **Optical Signal to Data**

Communication Sources

## **Extract**



Signal Processing

Optical Layer Mux/DeMux

# Application/Protocol Processing



#### **Monitor Targets and Communications**



# **Monitor Targets and Communications**

# Select

Communication Sources



# Monitor









#### Monitoring (cont.)

#### facebook



# **Monitor**

**Actionable Information** 

Link Layer Mux/DeMux

Probes / Sniffers



#### **Actionable Information**

#### facebook



#### Monitor Internet, Webmail, VoIP, Internet, Mobile

#### **Facebook**



#### Webmail



#### Chat



#### **Internet Sessions: NetMeeting**



#### **Wired / Wireless Phone Calls**



# Optical Signal Management Solutions

Intelligent Optical Subsystems

Purely Optical Photonic

Purely Optical, Photonic



**Switching Splitting** Multicasting **Amplification** 

CyberSweep<sup>TM</sup> Path Manager









#### Intelligent Optical Signal Path Management



- Rapidly and remotely create and reconfigure optical signal paths
- Monitor status of optical signal paths in real time
- Track and audit optical path and user activities
- Simplify management of optical signal networks

Reduces complexity, Saves Time, Improves Productivity & Accuracy



## Intelligent Optical System (IOS)



Fu