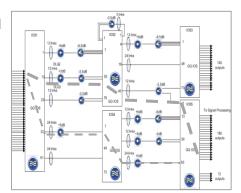

# Optical Signal Management Solutions

Intelligent Optical Subsystems

Purely Optical Photonic

Purely Optical, Photonic

**Switching Splitting** Multicasting **Amplification** 

CyberSweep<sup>TM</sup> Path Manager

#### Intelligent Optical Signal Path Management

- Rapidly and remotely create and reconfigure optical signal paths
- Monitor status of optical signal paths in real time
- Track and audit optical path and user activities
- Simplify management of optical signal networks