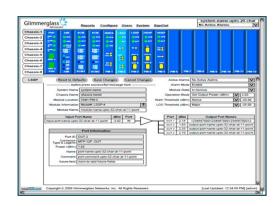

#### Intelligent Optical Signal Path Management

- Rapidly and remotely create and reconfigure optical signal paths
- Monitor status of optical signal paths in real time
- Track and audit optical path and user activities
- Simplify management of optical signal networks