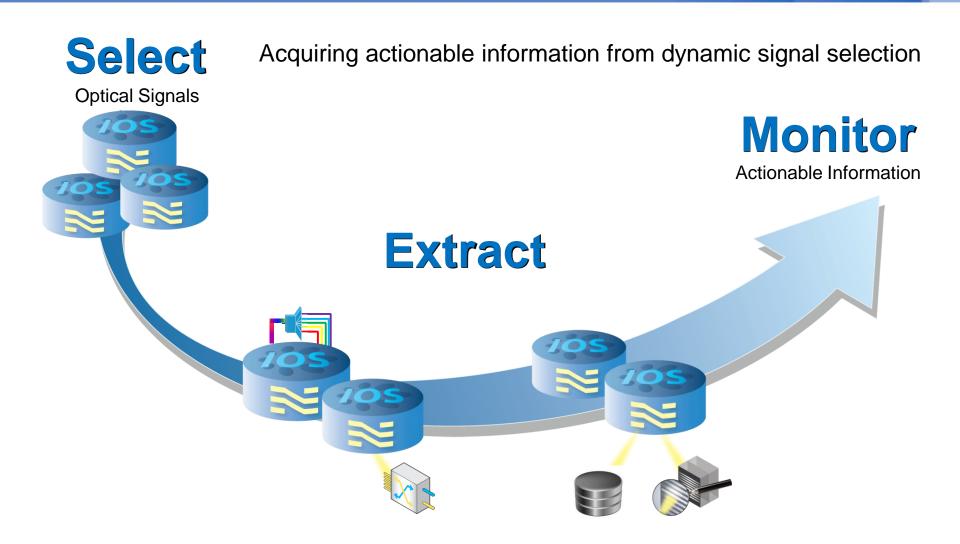

#### Select Optical Signals to Access Communications

## **Select**

Communication Sources

Submarine Cable Landing Station

Point of Presence (POP) / Central Office

•••

**Mobile and Fixed Line** 

**Data, Voice and Video** 

Internet, Web 2.0

#### **Extract the Content**

## **Extract**

Signal Processing

Optical Layer Mux/DeMux

# Application/Protocol Processing