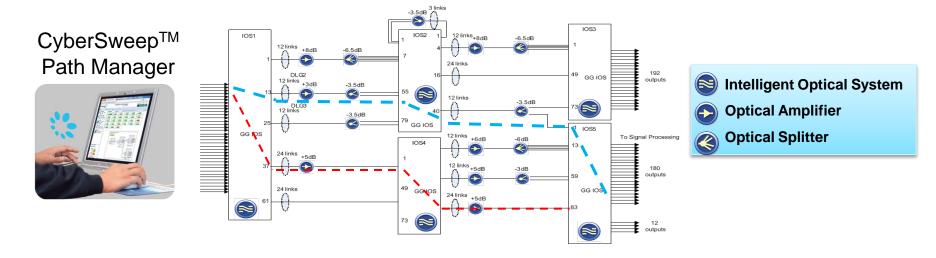

# Optical Signal Management Solutions

Intelligent Optical Subsystems

Purely Optical Photonic

Purely Optical, Photonic

**Switching Splitting** Multicasting **Amplification** 

CyberSweep<sup>TM</sup> Path Manager

#### Intelligent Optical Signal Path Management

- Rapidly and remotely create and reconfigure optical signal paths
- Monitor status of optical signal paths in real time
- Track and audit optical path and user activities
- Simplify management of optical signal networks

Reduces complexity, Saves Time, Improves Productivity & Accuracy