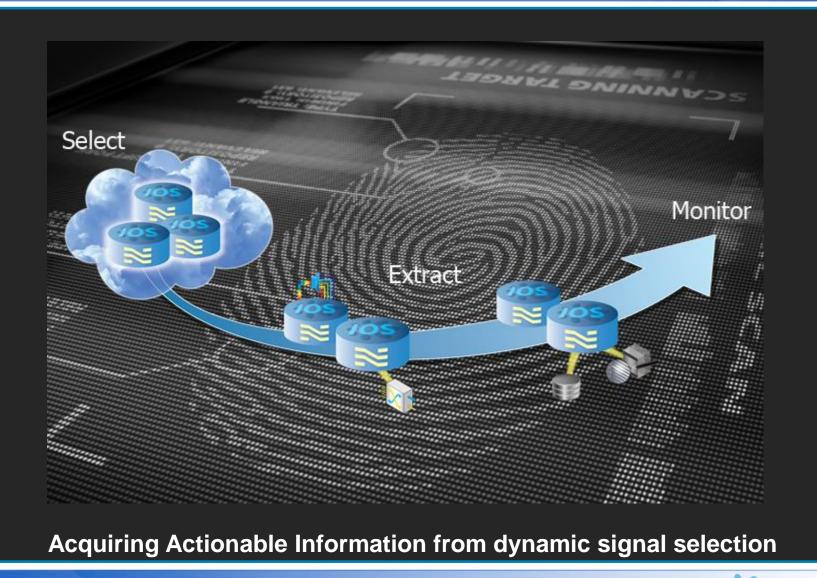

# Glimmerglass CyberSweep<sup>TM</sup>

#### Select Optical Signals to Access Communications

## **Select**

Communication Sources

Submarine Cable Landing Station

Point of Presence (POP) / Central Office

•••

**Mobile and Fixed Line** 

**Data, Voice and Video** 

Internet, Web 2.0

#### **Extract the Content**

## **Extract**

Signal Processing

Optical Layer Mux/DeMux

#### **Monitor Targets and Communications**

# **Monitor Targets and Communications**

# **Monitor**

**Actionable Information** 

Link Layer Mux/DeMux

Probes / Sniffers

#### **Actionable Information**