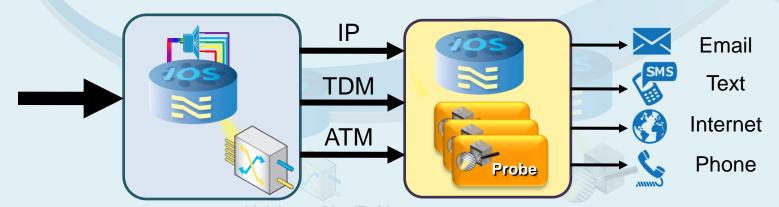

# Application/Protocol Processing

#### Monitor Internet, Webmail, VoIP, Internet, Mobile