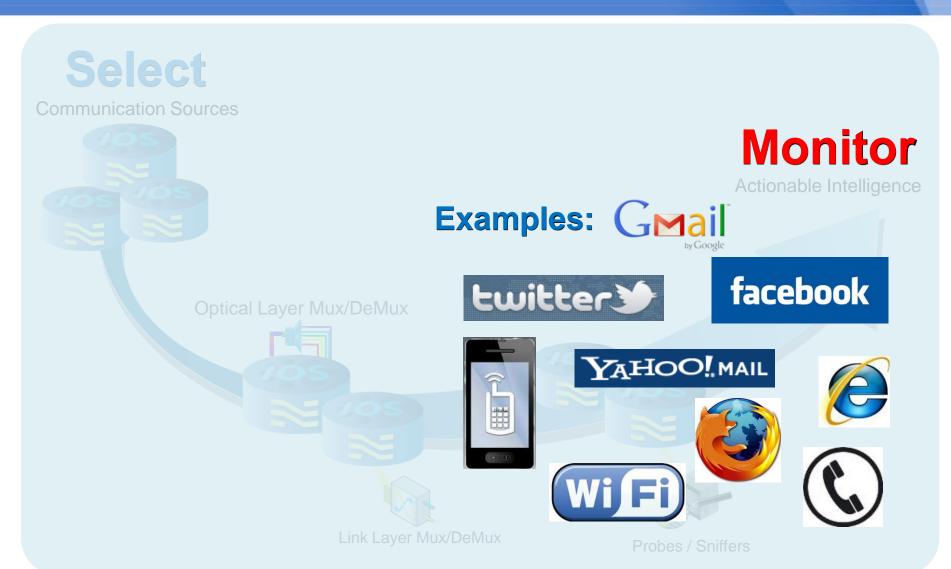

## **Select**

Communication Sources

Submarine Cable Landing Station

Point of Presence (POP) / Central Office

•••

**Mobile and Fixed Line** 

**Data, Voice and Video** 

Internet, Web 2.0

# Monitor

# **Monitor**

**Actionable Information** 

Link Layer Mux/DeMux

Probes / Sniffers

#### Monitor Internet, Webmail, VoIP, Internet, Mobile