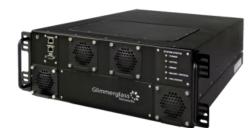

## Intelligent Optical System (IOS)

Fully Non-Blocking Switching Fabric, Any to Any

Transparent: Bit Rate, Format and Protocol Independence

Compact: 16x16 up to 192x192 fibers in 4 RU (7" of rack space)

**Green Technology: Low Power** and Heat < 85 Watts