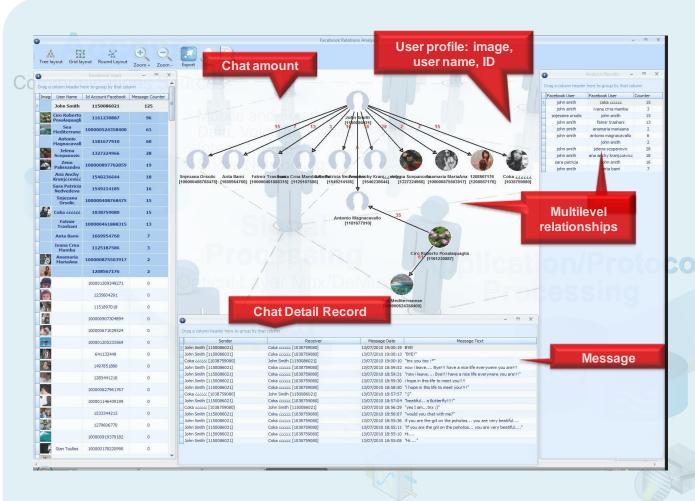

ced** Technology Research









# Glimmerglass CyberSweep<sup>TM</sup>



#### **End-to-End Cyber Security Solution**



#### Select Optical Signals to Access Communications

## **Select**

Communication Sources



Submarine Cable Landing Station



Point of Presence (POP) / Central Office











•••

**Mobile and Fixed Line** 

**Data, Voice and Video** 

Internet, Web 2.0



















Probes / Sniffers

#### **Extract the Content**

# Select

#### **Optical Signal to Data**

Communication Sources

## **Extract**



Signal Processing

Optical Layer Mux/DeMux

# Application/Protocol Processing



#### **Monitor Targets and Communications**



# **Monitor Targets and Communications**

# Select

Communication Sources



# Monitor









#### Monitoring (cont.)

#### facebook



# **Monitor**

**Actionable Information** 

Link Layer Mux/DeMux

Probes / Sniffers



#### **Actionable Information**

#### facebook



#### Monitor Internet, Webmail, VoIP, Internet, Mobile

#### **Facebook**



#### Webmail



#### Chat



#### **Internet Sessions: NetMeeting**



#### **Wired / Wireless Phone Calls**



# Optical Signal Management Solutions

Intelligent Optical Subsystems

Purely Optical Photonic

Purely Optical, Photonic



**Switching Splitting** Multicasting **Amplification** 

CyberSweep<sup>TM</sup> Path Manager









#### Intelligent Optical Signal Path Management



- Rapidly and remotely create and reconfigure optical signal paths
- Monitor status of optical signal paths in real time
- Track and audit optical path and user activities
- Simplify management