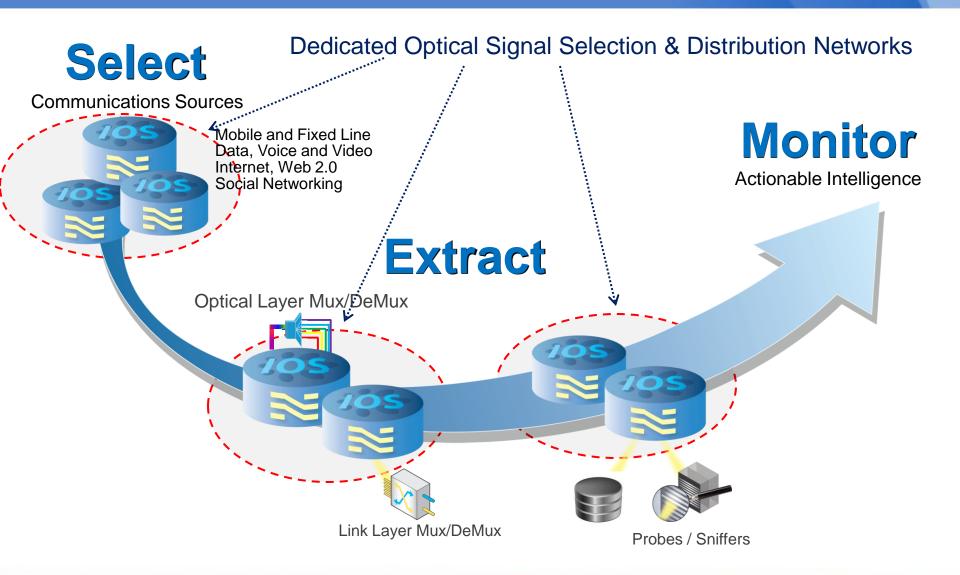

## **Select**

Communication Sources

Submarine Cable Landing Station

Point of Presence (POP) / Central Office

•••

**Mobile and Fixed Line** 

**Data, Voice and Video** 

Internet, Web 2.0

## **Extract**

Signal Processing

Optical Layer Mux/DeMux

# **Monitor**

**Actionable Information** 

Link Layer Mux/DeMux

Probes / Sniffers