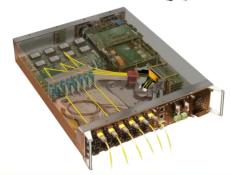

## Intelligent Optical System (IOS)

Fully Non-Blocking Switching Fabric, Any to Any

Transparent: Bit Rate, Format and Protocol Independence

Compact: 16x16 up to 192x192 fibers in 4 RU (7" of rack space)

**Green Technology: Low Power** and Heat < 85 Watts