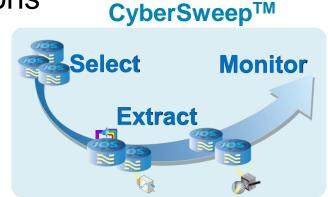

# Glimmerglass CyberSweep<sup>TM</sup>

#### Select Optical Signals to Access Communications

## **Select**

Communication Sources

Submarine Cable Landing Station

Point of Presence (POP) / Central Office

•••

**Mobile and Fixed Line** 

**Data, Voice and Video** 

Internet, Web 2.0

#### **Extract the Content**