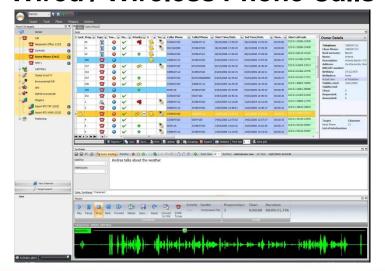

ed Line** 

**Data, Voice and Video** 

Internet, Web 2.0



















Probes / Sniffers

#### **Extract the Content**

# Select

#### **Optical Signal to Data**

Communication Sources

## **Extract**



Signal Processing

Optical Layer Mux/DeMux

# Application/Protocol Processing



#### **Monitor Targets and Communications**



# **Monitor Targets and Communications**

# Select

Communication Sources



# Monitor









#### Monitoring (cont.)

#### facebook



# **Monitor**

**Actionable Information** 

Link Layer Mux/DeMux

Probes / Sniffers



#### **Actionable Information**

#### facebook



#### Monitor Internet, Webmail, VoIP, Internet, Mobile

#### **Facebook**



#### Webmail



#### Chat



#### **Internet Sessions: NetMeeting**



#### **Wired / Wireless Phone Calls**



# Optical Signal Management Solutions

Intelligent Optical Subsystems

Purely Optical Photonic

Purely Optical, Photonic



**Switching Splitting** Multicasting **Amplification** 

CyberSweep<sup>TM</sup> Path Manager









#### Intelligent Optical Signal Path Management



- Rapidly and remotely create and reconfigure optical signal paths
- Monitor status of optical signal paths in real time
- Track and audit optical path and user activities
- Simplify management of optical signal networks

Reduces complexity, Saves Time, Improves Productivity & Accuracy



## Intelligent Optical System (IOS)



Fully Non-Blocking Switching Fabric, Any to Any

Transparent: Bit Rate, Format and Protocol Independence

Compact: 16x16 up to 192x192 fibers in 4 RU (7" of rack space)

**Green Technology: L